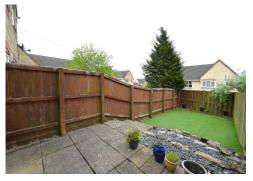

Outside to front there is a small level garden and adjacent a private drive leading to a single garage. To the rear is a fully enclosed south facing garden. The property is offered for sale with no onward chain!