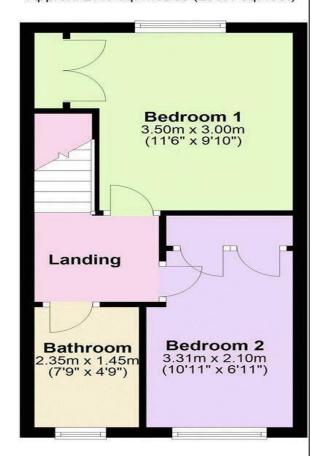

## First Floor

Approx. 27.0 sq. metres (290.1 sq. feet)

Whilst every attempt has been made to ensure accuracy of the floor plan, measurements of doors, windows,rooms and any other items are approximate and no responsibility is taken for any error, ommission or mis-statement. This plan is for illustration purposes only and should be used as such by the prospective purchaser. Services, systems and appliances have not been tested and no guarantee to their operability or efficiency can be given Plan produced using Plan Up.