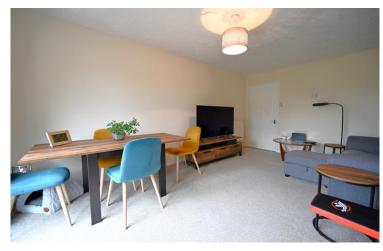

"A smart and modern terraced property with an adjacent private drive and garage, located just 6.5 miles from Bath city centre".

The property is presented in good decorative order with accommodation comprising ground floor, entrance lobby, fitted kitchen to front with fitted electric over and gas hob, wall hung boiler installed 2017. The lounge is located to the rear with sliding patio doors opening onto the rear garden. On the first floor are two bedrooms, both have fitted wardrobes and a bathroom with shower over bath. The property has upvc double glazing and an electrical certificate from 2023.

## Living Room 5.16m x 3.55m (16'11" x 11'8") Kitchen 2.39m x 2.39m (7'10" x 7'10") Entrance Hall

**Ground Floor** 