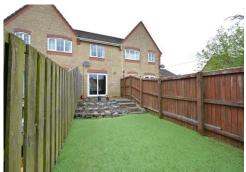

Outside to front there is a small level garden and adjacent a private drive leading to a single garage. To the rear is a fully enclosed south facing garden. The property is offered for sale with no onward chain!