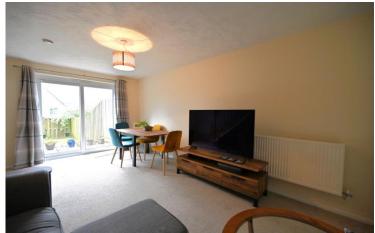

"A smart and modern terraced property with an adjacent private drive and garage, located just 6.5 miles from Bath city centre".

The property is presented in good decorative order with accommodation comprising ground floor, entrance lobby, fitted kitchen to front with fitted electric over and gas hob, wall hung boiler installed 2017. The lounge is located to the rear with sliding patio doors opening onto the rear garden. On the first floor are two bedrooms, both have fitted wardrobes and a bathroom with shower over bath. The property has upvc double glazing and an electrical certificate from 2023.

## Living Room 5.16m x 3.55m (16'11" x 11'8") Kitchen 2.39m x 2.39m (7'10" x 7'10") Entrance Hall

**Ground Floor** 