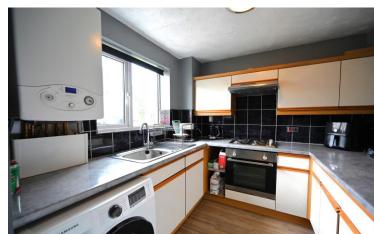

"A smart and modern terraced property with an adjacent private drive and garage, located just 6.5 miles from Bath city centre".

The property is presented in good decorative order with accommodation comprising ground floor, entrance lobby, fitted kitchen to front with fitted electric over and gas hob, wall hung boiler installed 2017. The lounge is located to the rear with sliding patio doors opening onto the rear garden. On the first floor are two bedrooms, both have fitted wardrobes and a bathroom with shower over bath. The property has upvc double glazing and an electrical certificate from 2023.