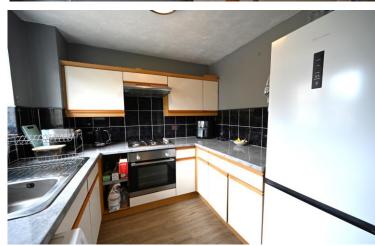

"A smart and modern terraced property with an adjacent private drive and garage, located just 6.5 miles from Bath city centre".

The property is presented in good decorative order with accommodation comprising ground floor, entrance lobby, fitted kitchen to front with fitted electric over and gas hob, wall hung boiler installed 2017. The lounge is located to the rear with sliding patio doors opening onto the rear garden. On the first floor are two bedrooms, both have fitted wardrobes and a bathroom with shower over bath. The property has upvc double glazing and an electrical certificate from 2023.

## Living Room 5.16m x 3.55m (16'11" x 11'8") Kitchen 2.39m x 2.39m (7'10" x 7'10") Entrance Hall

**Ground Floor** 