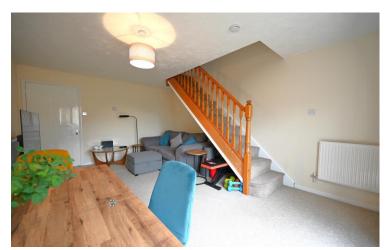

"A smart and modern terraced property with an adjacent private drive and garage, located just 6.5 miles from Bath city centre".

The property is presented in good decorative order with accommodation comprising ground floor, entrance lobby, fitted kitchen to front with fitted electric over and gas hob, wall hung boiler installed 2017. The lounge is located to the rear with sliding patio doors opening onto the rear garden. On the first floor are two bedrooms, both have fitted wardrobes and a bathroom with shower over bath. The property has upvc double glazing and an electrical certificate from 2023.