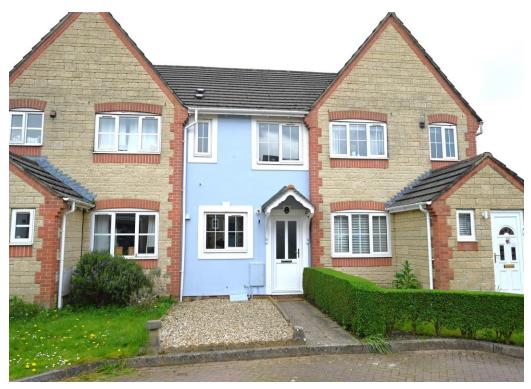

## 128 Faulkland View

Peasedown St. John BA2 8TQ

£249,950

- A smart terraced property located just 6.5 miles from Bath city centre
- Roomy lounge dining room with patio doors onto the garden
- Fitted kitchen with integrated electric over and gas hob
- Two bedrooms both with fitted wardrobes and bathroom with shower over bath
- Fully enclosed south facing garden to rear
- Adjacent to the property is a private drive and garage

"A smart and modern terraced property with an adjacent private drive and garage, located just 6.5 miles from Bath city centre".

The property is presented in good decorative order with accommodation comprising ground floor, entrance lobby, fitted kitchen to front with fitted electric over and gas hob, wall hung boiler installed 2017. The lounge is located to the rear with sliding patio doors opening onto the rear garden. On the first floor are two bedrooms, both have fitted wardrobes and a bathroom with shower over bath. The property has upvc double glazing and an electrical certificate from 2023.

Outside to front there is a small level garden and adjacent a private drive leading to a single garage. To the rear is a fully enclosed south facing garden. The property is offered for sale with no onward chain!